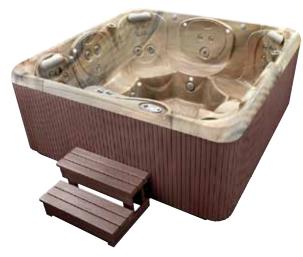

## $\mathsf{TEMPO}^{\scriptscriptstyle\mathsf{TM}}$

Tempo shown with Tuscan Sun shell

Tempo shown with Tuscan Sun shell / Espresso cabinet and Everwood' step

| Seating Capacity                                | 6 adults                                                                                                                                               |
|-------------------------------------------------|--------------------------------------------------------------------------------------------------------------------------------------------------------|
| Dimensions                                      | 226 x 226 x 99 cm                                                                                                                                      |
| Water Capacity                                  | 1,514 litres                                                                                                                                           |
| Weight                                          | 413 kg dry; 2,403 kg filled*                                                                                                                           |
| Spa Shell Options                               | Pearl, Sterling Marble, Tuscan Sun or Desert                                                                                                           |
| Cabinet Options                                 | Coastal Grey, Espresso, Redwood                                                                                                                        |
| Jets - 45<br>(all with stainless steel<br>trim) | 6 Directional Hydromassage jets                                                                                                                        |
|                                                 | 4 Rotary Hydromassage jets                                                                                                                             |
|                                                 | 35 Directional Precision <sup>™</sup> jets                                                                                                             |
| Waterfall                                       | Included                                                                                                                                               |
| Jet Pump 1                                      | Wavemaster <sup>™</sup> 9200; Two-speed, 2.5 HP                                                                                                        |
|                                                 | Continuous Duty, 5.2 HP Breakdown Torque                                                                                                               |
| Jet Pump 2                                      | Wavemaster <sup>™</sup> 9000; One-speed, 2.5 HP                                                                                                        |
|                                                 | Continuous Duty, 5.2 HP Breakdown Torque                                                                                                               |
| Ozone System (Optional)                         | FreshWater® III Corona Discharge                                                                                                                       |
| Control System                                  | IQ 2020 <sup>™</sup> 230v/20 A, 50 Hz                                                                                                                  |
| Lighting                                        | 10 multi-colour LED points of light, dimmable                                                                                                          |
| Heater                                          | No-Fault™ 2000w/230v                                                                                                                                   |
| Energy Efficiency                               | FiberCor® Insulation; Certified to the APSP 14<br>National Standard and the California Energy<br>Commission (CEC) in accordance with California<br>law |
| Effective Filtration Area                       | 6m <sup>2</sup> , top loading                                                                                                                          |
| Vinyl Cover                                     | 9 to 6.5 cm tapered, 32 kg/m³ density foam core Ash, Chestnut or Rust                                                                                  |
| Cover Lifter (Optional)                         | CoverCradle <sup>™</sup> , CoverCradle II, Lift 'n Glide <sup>™</sup> or UpRite <sup>™</sup>                                                           |
| Steps (Optional)                                | Everwood™ or Polymer                                                                                                                                   |
|                                                 | Coastal Grey, Espresso or Redwood                                                                                                                      |
|                                                 |                                                                                                                                                        |