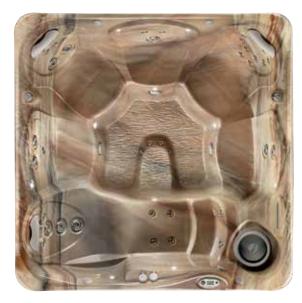

## $\mathsf{TEMPO}^{\scriptscriptstyle\mathsf{TM}}$

Tempo shown with Tuscan Sun shell

Tempo shown with Tuscan Sun shell / Espresso cabinet and Everwood' step

| Seating Capacity                                | 6 adults                                                                                                                                               |
|-------------------------------------------------|--------------------------------------------------------------------------------------------------------------------------------------------------------|
| Dimensions                                      | 226 x 226 x 99 cm                                                                                                                                      |
| Water Capacity                                  | 1,514 litres                                                                                                                                           |
| Weight                                          | 413 kg dry; 2,403 kg filled*                                                                                                                           |
| Spa Shell Options                               | Pearl, Sterling Marble, Tuscan Sun or Desert                                                                                                           |
| Cabinet Options                                 | Coastal Grey, Espresso, Redwood                                                                                                                        |
| Jets - 45<br>(all with stainless steel<br>trim) | 6 Directional Hydromassage jets                                                                                                                        |
|                                                 | 4 Rotary Hydromassage jets                                                                                                                             |
|                                                 | 35 Directional Precision <sup>™</sup> jets                                                                                                             |
| Waterfall                                       | Included                                                                                                                                               |
| Jet Pump 1                                      | Wavemaster <sup>™</sup> 9200; Two-speed, 2.5 HP                                                                                                        |
|                                                 | Continuous Duty, 5.2 HP Breakdown Torque                                                                                                               |
| Jet Pump 2                                      | Wavemaster <sup>™</sup> 9000; One-speed, 2.5 HP                                                                                                        |
|                                                 | Continuous Duty, 5.2 HP Breakdown Torque                                                                                                               |
| Ozone System (Optional)                         | FreshWater® III Corona Discharge                                                                                                                       |
| Control System                                  | IQ 2020 <sup>™</sup> 230v/20 A, 50 Hz                                                                                                                  |
| Lighting                                        | 10 multi-colour LED points of light, dimmable                                                                                                          |
| Heater                                          | No-Fault™ 2000w/230v                                                                                                                                   |
| Energy Efficiency                               | FiberCor® Insulation; Certified to the APSP 14<br>National Standard and the California Energy<br>Commission (CEC) in accordance with California<br>law |
| Effective Filtration Area                       | 6m <sup>2</sup> , top loading                                                                                                                          |
| Vinyl Cover                                     | 9 to 6.5 cm tapered, 32 kg/m³ density foam core Ash, Chestnut or Rust                                                                                  |
| Cover Lifter (Optional)                         | CoverCradle <sup>™</sup> , CoverCradle II, Lift 'n Glide <sup>™</sup> or UpRite <sup>™</sup>                                                           |
| Steps (Optional)                                | Everwood™ or Polymer                                                                                                                                   |
|                                                 | Coastal Grey, Espresso or Redwood                                                                                                                      |
|                                                 |                                                                                                                                                        |