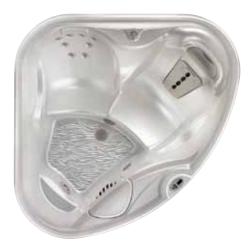

## TX

TX shown with Pearl shell

TX shown with Pearl shell/Espresso cabinet

| Seating Capacity            | 2 adults                                                                                                                                               |
|-----------------------------|--------------------------------------------------------------------------------------------------------------------------------------------------------|
| Dimensions                  | 174 x 174 x 74 cm                                                                                                                                      |
| Water Capacity              | 530 litres                                                                                                                                             |
| Weight                      | 239 kg dry; 927 kg filled*                                                                                                                             |
| Spa Shell Options           | Pearl, Sand                                                                                                                                            |
| Cabinet Options             | Coastal Grey, Espresso, Redwood                                                                                                                        |
| Jets - 10                   | 1 Moto-Massage <sup>™</sup> jet                                                                                                                        |
|                             | 1 Rotary Hydromassage jet                                                                                                                              |
|                             | 8 Directional Precision* jets                                                                                                                          |
| Jet Pump 1                  | Wavemaster <sup>™</sup> 8200; Two-speed, 2.0 HP<br>Continuous Duty, 4.0 HP Breakdown Torque                                                            |
| Circulation Pump (Optional) | SilentFlo 5000™                                                                                                                                        |
| Ozone System (Optional)     | FreshWater® III Corona Discharge                                                                                                                       |
| Control System              | IQ 2020™ 230v/16 A, 50Hz                                                                                                                               |
| Lighting (optional)         | Splendors multi-coloured LED light, dimmable                                                                                                           |
| Heater                      | No-Fault™ 2000w/230v                                                                                                                                   |
| Energy Efficiency           | FiberCor® Insulation; Certified to the APSP 14<br>National Standard and the California Energy<br>Commission (CEC) in accordance with California<br>law |
| Effective Filtration Area   | 2.8 m <sup>2</sup> , top loading                                                                                                                       |
| Vinyl Cover                 | 8 to 5 cm tapered, 16 kg/m³ density foam core<br>Ash, Chestnut or Rust                                                                                 |
| Steps (Optional)            | Everwood <sup>™</sup> or Polymer<br>Coastal Grey, Espresso or Redwood                                                                                  |
|                             |                                                                                                                                                        |