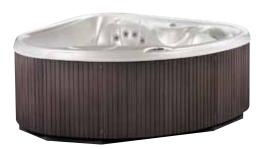

## TX

TX shown with Pearl shell

TX shown with Pearl shell/Espresso cabinet

| Seating Capacity            | 2 adults                                                                                                                                               |
|-----------------------------|--------------------------------------------------------------------------------------------------------------------------------------------------------|
| Dimensions                  | 174 x 174 x 74 cm                                                                                                                                      |
| Water Capacity              | 530 litres                                                                                                                                             |
| Weight                      | 239 kg dry; 927 kg filled*                                                                                                                             |
| Spa Shell Options           | Pearl, Sand                                                                                                                                            |
| Cabinet Options             | Coastal Grey, Espresso, Redwood                                                                                                                        |
| Jets - 10                   | 1 Moto-Massage <sup>™</sup> jet                                                                                                                        |
|                             | 1 Rotary Hydromassage jet                                                                                                                              |
|                             | 8 Directional Precision* jets                                                                                                                          |
| Jet Pump 1                  | Wavemaster <sup>™</sup> 8200; Two-speed, 2.0 HP<br>Continuous Duty, 4.0 HP Breakdown Torque                                                            |
| Circulation Pump (Optional) | SilentFlo 5000™                                                                                                                                        |
| Ozone System (Optional)     | FreshWater® III Corona Discharge                                                                                                                       |
| Control System              | IQ 2020™ 230v/16 A, 50Hz                                                                                                                               |
| Lighting (optional)         | Splendors multi-coloured LED light, dimmable                                                                                                           |
| Heater                      | No-Fault™ 2000w/230v                                                                                                                                   |
| Energy Efficiency           | FiberCor® Insulation; Certified to the APSP 14<br>National Standard and the California Energy<br>Commission (CEC) in accordance with California<br>law |
| Effective Filtration Area   | 2.8 m <sup>2</sup> , top loading                                                                                                                       |
| Vinyl Cover                 | 8 to 5 cm tapered, 16 kg/m³ density foam core<br>Ash, Chestnut or Rust                                                                                 |
| Steps (Optional)            | Everwood <sup>™</sup> or Polymer<br>Coastal Grey, Espresso or Redwood                                                                                  |
|                             |                                                                                                                                                        |