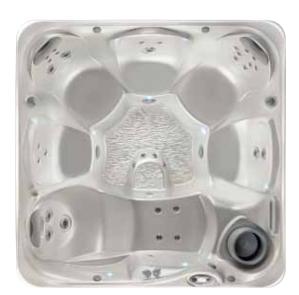

## $RELAY^{TM}$

Relay shown with Pearl shell

Relay shown with Pearl shell / Espresso cabinet and Polymer step

| Seating Capacity                | 6 adults                                                                                                                                      |
|---------------------------------|-----------------------------------------------------------------------------------------------------------------------------------------------|
| Dimensions                      | 213 cm x 213 cm x 93.5 cm                                                                                                                     |
| Water Capacity                  | 1,363 litres                                                                                                                                  |
| Weight                          | 379 kg dry; 2,217 kg filled*                                                                                                                  |
| Spa Shell Options               | Pearl, Sterling Marble, Tuscan Sun or Desert                                                                                                  |
| Cabinet Options                 | Coastal Grey, Espresso, Redwood                                                                                                               |
| Jets - 35                       | 5 Directional Hydromassage jets                                                                                                               |
| (all with stainless steel trim) | 3 Rotary Hydromassage jets                                                                                                                    |
|                                 | 27 Directional Precision <sup>™</sup> jets                                                                                                    |
| Waterfall                       | Included                                                                                                                                      |
| Jet Pump 1                      | Wavemaster <sup>™</sup> 8200; Two-speed, 2.0 HP<br>Continuous Duty, 4.0 HP Breakdown Torque                                                   |
| Jet Pump 2                      | Wavemaster <sup>™</sup> 8000; One-speed, 2.0 HP<br>Continuous Duty, 4.0 HP Breakdown Torque                                                   |
| Ozone System (Optional)         | FreshWater® III Corona Discharge                                                                                                              |
| Control System                  | IQ 2020 <sup>™</sup> 230v/16 A, 50 Hz                                                                                                         |
| Lighting                        | 10 multi-colour LED points of light, dimmable                                                                                                 |
| Heater                          | No-Fault™ 2000w/230v                                                                                                                          |
| Energy Efficiency               | FiberCor® Insulation; Certified to the APSP 14 National Standard and the California Energy Commission (CEC) in accordance with California law |
| Effective Filtration Area       | 6 m <sup>2</sup> , top loading                                                                                                                |
| Vinyl Cover                     | 9 cm to 6.5 cm tapered, 32 kg/m³ density foam core in Ash, Chestnut or Rust                                                                   |
| Cover Lifter (Optional)         | CoverCradle™, CoverCradle II, Lift 'n Glide™ or<br>UpRite™                                                                                    |
|                                 | ·                                                                                                                                             |
| Steps (Optional)                | Everwood <sup>™</sup> or Polymer<br>Coastal Grey, Espresso or Redwood                                                                         |