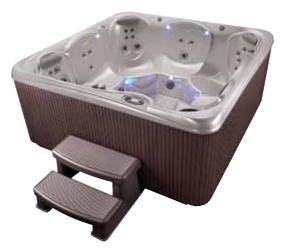

## $RELAY^{TM}$

Relay shown with Pearl shell

Relay shown with Pearl shell / Espresso cabinet and Polymer step

| Seating Capacity                | 6 adults                                                                                                                                      |
|---------------------------------|-----------------------------------------------------------------------------------------------------------------------------------------------|
| Dimensions                      | 213 cm x 213 cm x 93.5 cm                                                                                                                     |
| Water Capacity                  | 1,363 litres                                                                                                                                  |
| Weight                          | 379 kg dry; 2,217 kg filled*                                                                                                                  |
| Spa Shell Options               | Pearl, Sterling Marble, Tuscan Sun or Desert                                                                                                  |
| Cabinet Options                 | Coastal Grey, Espresso, Redwood                                                                                                               |
| Jets - 35                       | 5 Directional Hydromassage jets                                                                                                               |
| (all with stainless steel trim) | 3 Rotary Hydromassage jets                                                                                                                    |
|                                 | 27 Directional Precision <sup>™</sup> jets                                                                                                    |
| Waterfall                       | Included                                                                                                                                      |
| Jet Pump 1                      | Wavemaster <sup>™</sup> 8200; Two-speed, 2.0 HP<br>Continuous Duty, 4.0 HP Breakdown Torque                                                   |
| Jet Pump 2                      | Wavemaster <sup>™</sup> 8000; One-speed, 2.0 HP<br>Continuous Duty, 4.0 HP Breakdown Torque                                                   |
| Ozone System (Optional)         | FreshWater® III Corona Discharge                                                                                                              |
| Control System                  | IQ 2020 <sup>™</sup> 230v/16 A, 50 Hz                                                                                                         |
| Lighting                        | 10 multi-colour LED points of light, dimmable                                                                                                 |
| Heater                          | No-Fault™ 2000w/230v                                                                                                                          |
| Energy Efficiency               | FiberCor® Insulation; Certified to the APSP 14 National Standard and the California Energy Commission (CEC) in accordance with California law |
| Effective Filtration Area       | 6 m <sup>2</sup> , top loading                                                                                                                |
| Vinyl Cover                     | 9 cm to 6.5 cm tapered, 32 kg/m³ density foam core in Ash, Chestnut or Rust                                                                   |
| Cover Lifter (Optional)         | CoverCradle™, CoverCradle II, Lift 'n Glide™ or<br>UpRite™                                                                                    |
|                                 | ·                                                                                                                                             |
| Steps (Optional)                | Everwood <sup>™</sup> or Polymer<br>Coastal Grey, Espresso or Redwood                                                                         |