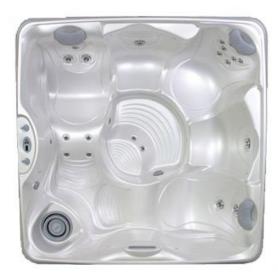

## **PROPEL**

Propel Pearl with Coastal Grey Shell

Propel Pearl with Coastal Grey Shell

| Seating Capacity                 | 5 Adults                                                        |
|----------------------------------|-----------------------------------------------------------------|
| Dimensions                       | 2.08m x 2.08m x .84mH                                           |
| Water Capacity                   | 1,287 litres                                                    |
| Weight                           | 366 kg dry/1,949 kg filled                                      |
|                                  | Champagne Opal - Coastal Grey, Wenge or<br>Redwood              |
| Spa Shell & Everwood®            | Pearl - Coastal Grey, Wenge or Redwood                          |
| Cabinet Options                  | Sand - Coastal Grey, Wenge or Redwood                           |
| Lighting                         | 10 multi-colour LED points of light, dimmable                   |
| Entertainment Systems (Optional) | Integrated MP3 Sound System                                     |
|                                  | 4 Rotary Hydromassage jets                                      |
| Jets - 23 (all with stainless    | 2 Directional Hydromassage jets                                 |
| steel trim)                      | 17 Directional Precision™ jets                                  |
| Water Feature                    | Yes                                                             |
| Control System                   | IQ 2020 230v 10amp, 50Hz                                        |
| Heater                           | No-Fault 2000w                                                  |
|                                  | Wavemaster® Two-speed, 2.5 HP Continuous Duty, 4.0 HP Breakdown |
| Jet Pump                         | Torque                                                          |
| Effective Filtration Area        | 6m2 / 65 sq. ft. Tri-X                                          |
| Vinyl Cover                      | Ash or Rust                                                     |