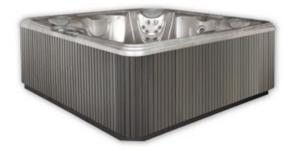

## **PROPEL**

Propel Pearl with Coastal Grey Shell

Propel Pearl with Coastal Grey Shell

| Seating Capacity                 | 5 Adults                                                        |
|----------------------------------|-----------------------------------------------------------------|
| Dimensions                       | 2.08m x 2.08m x .84mH                                           |
| Water Capacity                   | 1,287 litres                                                    |
| Weight                           | 366 kg dry/1,949 kg filled                                      |
|                                  | Champagne Opal - Coastal Grey, Wenge or<br>Redwood              |
| Spa Shell & Everwood®            | Pearl - Coastal Grey, Wenge or Redwood                          |
| Cabinet Options                  | Sand - Coastal Grey, Wenge or Redwood                           |
| Lighting                         | 10 multi-colour LED points of light, dimmable                   |
| Entertainment Systems (Optional) | Integrated MP3 Sound System                                     |
|                                  | 4 Rotary Hydromassage jets                                      |
| Jets - 23 (all with stainless    | 2 Directional Hydromassage jets                                 |
| steel trim)                      | 17 Directional Precision™ jets                                  |
| Water Feature                    | Yes                                                             |
| Control System                   | IQ 2020 230v 10amp, 50Hz                                        |
| Heater                           | No-Fault 2000w                                                  |
|                                  | Wavemaster® Two-speed, 2.5 HP Continuous Duty, 4.0 HP Breakdown |
| Jet Pump                         | Torque                                                          |
| Effective Filtration Area        | 6m2 / 65 sq. ft. Tri-X                                          |
| Vinyl Cover                      | Ash or Rust                                                     |