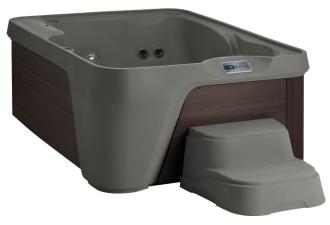

## AZURE<sup>TM</sup> PREMIER

Azure shown in Taupe

Azure shown in Taupe / Espresso with built-in ice bucket

| Azure showr                        |
|------------------------------------|
|                                    |
| SPA SPA                            |
| MANUFACTURER<br>TRADECERTIFIED.COM |

Taupe shell / Coastal Gray cabinet with Gray cover

Taupe shell / Espresso cabinet with Espresso cover