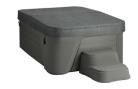

## AZURE<sup>TM</sup> PREMIER

Azure shown in Taupe

Azure shown in Taupe / Espresso with built-in ice bucket

| Azure showr                        |
|------------------------------------|
|                                    |
| SPA SPA                            |
| MANUFACTURER<br>TRADECERTIFIED.COM |

Taupe shell / Coastal Gray cabinet with Gray cover

Taupe shell / Espresso cabinet with Espresso cover