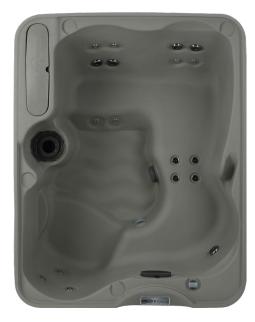

## AZURE<sup>TM</sup> PREMIER

Azure shown in Taupe

Azure shown in Taupe / Espresso with built-in ice bucket

| Azure showr                        |
|------------------------------------|
|                                    |
| SPA SPA                            |
| MANUFACTURER<br>TRADECERTIFIED.COM |

## For more information contact us at:

freeflowspas.com facebook.com/freeflowspas Customer Service: (888) 961-7727

| Seating Capacity          | 4 Adults                                                                                                                                                      |
|---------------------------|---------------------------------------------------------------------------------------------------------------------------------------------------------------|
| Dimensions                | 6'9" x 5'3" x 33" / 206 x 160 x 84 cm                                                                                                                         |
| Water Capacity            | 225 gallons / 852 liters                                                                                                                                      |
| Dry Weight                | 366 lbs / 166 kg                                                                                                                                              |
| Jet Count                 | 19 with stainless steel trim                                                                                                                                  |
| Water Feature             | Waterfall                                                                                                                                                     |
| Ozone System              | Can be installed at time of purchase                                                                                                                          |
| Heater                    | 1KW (110v) / 4KW (230v)                                                                                                                                       |
| Pump                      | 1.5 BPH two-speed                                                                                                                                             |
| Filter Size               | 50 sq. ft.                                                                                                                                                    |
| Lighting                  | Multi-color LED light                                                                                                                                         |
| Electrical Configuration  | 110v Plug-N-Play includes GFCI power cord / 230v convertible*                                                                                                 |
| Color Options             | Arctic White Shell / Coastal Gray Cabinet;<br>Arctic White Shell / Espresso Cabinet;<br>Taupe Shell / Coastal Gray Cabinet;<br>Taupe Shell / Espresso Cabinet |
| Shell & Cabinet           | Rotationally molded                                                                                                                                           |
| Vinyl Cover Color Options | Espresso, Gray                                                                                                                                                |
| Accessories               | Cover Lifter (Optional);<br>The Cool Step™ (Optional); Steps (Optional)                                                                                       |
| Warranty                  | 5-Year Structure; 5-Year Shell/Surface;<br>2-Year Synthetic Wood Cabinet;<br>1-Year Equipment & Labor;<br>1-Year No Leak Plumbing & Labor                     |