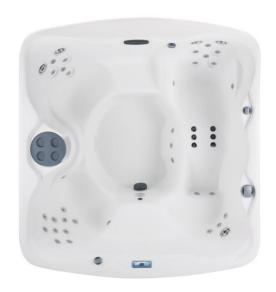

| Model                     | Accolade                                                                              |
|---------------------------|---------------------------------------------------------------------------------------|
| ACE Saltwater Compatible? | No, Freshwater III CD ozone system optional                                           |
| Brand                     | Freeflow                                                                              |
| Capacity                  | 5 adults                                                                              |
| Dimensions                | 2.21m x 1.96m x 0.87Mh                                                                |
| Water Capacity            | 1242 Litres                                                                           |
| Electrical                | 230v                                                                                  |
| Amps                      | 10 amp                                                                                |
| Shell                     | RokSolid™ Rotary Moulded in Espresso, Sand or Taupe                                   |
| Cabinet                   | RokSolid™ Rotary Moulded in Espresso, Sand or Taupe                                   |
| Cover                     | Safety Cover with Locking Clips.Espresso colour in Espresso spas, Rust colour on Sand |
|                           | spas, Coastal Grey colour on Taupe spas.                                              |
| Dry Weight                | 171kgControl                                                                          |
| System                    | Digital LED Controls                                                                  |
| Heater                    | 2000w Heater                                                                          |
| Insulation                | Full Foam Insulation                                                                  |
| Jets                      | 43 With Stainless Steel Trim                                                          |
| Lighting                  | Multi Coloured LED                                                                    |
| Pump                      | 2 hp, Two Speed Pump                                                                  |
| Filtration                | 50 sq. ft. Filter                                                                     |
| Ozone System              | Option                                                                                |
| Water Feature             | Waterfall                                                                             |
| Warranty                  | 5 Year Limited Warranty (5 Yrs Structure/Shell/Surface, 2 Year                        |