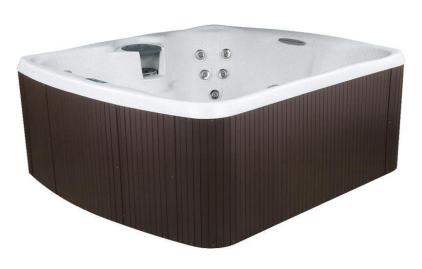

| Model                     | Accolade                                                                              |
|---------------------------|---------------------------------------------------------------------------------------|
| ACE Saltwater Compatible? | No, Freshwater III CD ozone system optional                                           |
| Brand                     | Freeflow                                                                              |
| Capacity                  | 5 adults                                                                              |
| Dimensions                | 2.21m x 1.96m x 0.87Mh                                                                |
| Water Capacity            | 1242 Litres                                                                           |
| Electrical                | 230v                                                                                  |
| Amps                      | 10 amp                                                                                |
| Shell                     | RokSolid™ Rotary Moulded in Espresso, Sand or Taupe                                   |
| Cabinet                   | RokSolid™ Rotary Moulded in Espresso, Sand or Taupe                                   |
| Cover                     | Safety Cover with Locking Clips.Espresso colour in Espresso spas, Rust colour on Sand |
|                           | spas, Coastal Grey colour on Taupe spas.                                              |
| Dry Weight                | 171kgControl                                                                          |
| System                    | Digital LED Controls                                                                  |
| Heater                    | 2000w Heater                                                                          |
| Insulation                | Full Foam Insulation                                                                  |
| Jets                      | 43 With Stainless Steel Trim                                                          |
| Lighting                  | Multi Coloured LED                                                                    |
| Pump                      | 2 hp, Two Speed Pump                                                                  |
| Filtration                | 50 sq. ft. Filter                                                                     |
| Ozone System              | Option                                                                                |
| Water Feature             | Waterfall                                                                             |
| Warranty                  | 5 Year Limited Warranty (5 Yrs Structure/Shell/Surface, 2 Year                        |