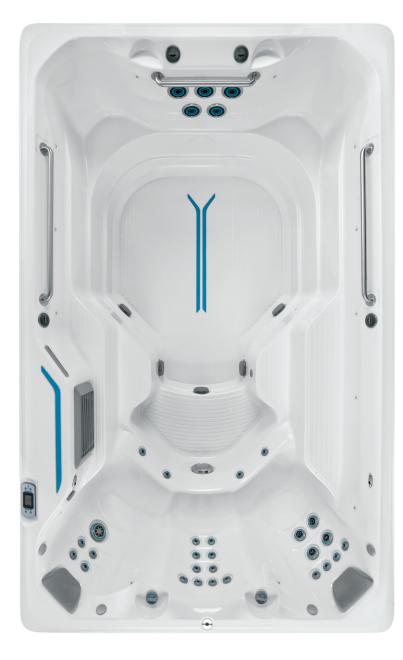

## X200 SwimCross<sup>®</sup> Exercise Systems

| Dimensions (L x W x H)       | 366 x 226 x 127 cm                                                                                                      |
|------------------------------|-------------------------------------------------------------------------------------------------------------------------|
| Water Capacity               | 4,575 litres                                                                                                            |
| Weight                       | 1,025 (Dry) / 6,400kg (Filled*)                                                                                         |
| Shell Colour Options         | Alpine White or Ice Grey                                                                                                |
| Cabinet Colour Options       | Dark Mocha or Grey Oak                                                                                                  |
| Swim Technology              | 5 Swim Jets – Max 1,200 litres Per Minute                                                                               |
| Swim Jet Pumps               | 2.5 HP Continuous Duty; 5.2 HP Breakdown Torque – 1 Single Speed & 1 Dual Speed                                         |
| Hydromassage Seats           | 3                                                                                                                       |
| Hydromassage Jets - 27       | 1 Large Jet, 2 Rotary Jets, 2 Directional Jets, 22 Mini Jets                                                            |
| Hydromassage Jet Pump        | 2.5 HP Continuous Duty; 5.2 HP Breakdown Torque – Dual Speed Pump                                                       |
| Control System               | LCD Control Panel; 230V/32A, 50Hz                                                                                       |
| Water Feature                |                                                                                                                         |
| Water Management System      | UVC Ozone                                                                                                               |
| Effective Filtration Area    | 9m <sup>2</sup>                                                                                                         |
| Lighting System              | Multi-Colour 15 LED Lights & 13 cm Main Light                                                                           |
| Substructure                 | 2 mm Galvanized Steel Frame                                                                                             |
| Base Pan                     | <br>Thermoformed ABS Base Pan                                                                                           |
| Heater                       | 3000 watt                                                                                                               |
| Energy Efficiency            | Certified to the APSP 14 National Standard and the California Energy Commission (CEC) in accordance with California Law |
| Stainless Steel Grab Rails   | 3 Satin Stainless Steel Rails                                                                                           |
| Music Option                 | 8 Speakers + Subwoofer, Bluetooth <sup>®</sup> Enabled                                                                  |
| Exercise Equipment Options   | Swim Tether and Rowing Kit                                                                                              |
| Vinyl Cover & Lifter Options | Endless Pools <sup>®</sup> Bi-Fold Covers & Lifters or VacuSeal <sup>®</sup> Cover System                               |
| Additional Options           | Floor Mirror, Gecko° In.Touch Wi-Fi & Mobile App                                                                        |
|                              |                                                                                                                         |