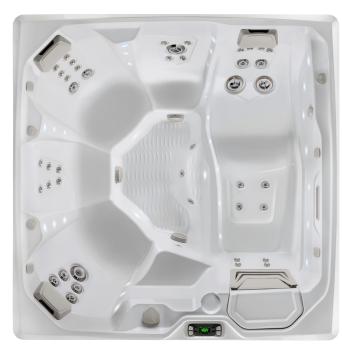

Flair shown with Alpine White shell

Flair shown with Alpine White shell & Espresso cabinet

| Seating Capacity                                  | 6 adults                                                                                                                                                |
|---------------------------------------------------|---------------------------------------------------------------------------------------------------------------------------------------------------------|
| Dimensions                                        | 213 x 213 x 91 cm                                                                                                                                       |
| Water Capacity                                    | 1,270 liters                                                                                                                                            |
| Weight                                            | 400 kg dry; 2,140 kg filled*                                                                                                                            |
| Spa Shell Options                                 | Alpine White, Ice Gray, Platinum, Tuscan Sun or Desert                                                                                                  |
| Cabinet Options                                   | Coastal Gray, Espresso or Sable                                                                                                                         |
| Jets - 43<br>(w/ Brushed Stainless<br>Steel Trim) | 1 XL Dual Rotary jet 2 XL Single Rotary jets 1 XL Directional jet 6 Standard Dual Rotary jets 2 Standard Directional jets 31 Directional Precision jets |
| Water Feature                                     | Vidro <sup>™</sup> backlit ribbon waterfall                                                                                                             |
| Water Care System<br>(Optional)                   | ACE <sup>®</sup> Salt Water System<br>or EverFresh <sup>®</sup> System                                                                                  |
| Jet Pump 1                                        | Wavemaster™ 8200 Two-Speed 2.0 HP,<br>continuous duty 4.0 HP, breakdown torque                                                                          |
| Jet Pump 2                                        | Wavemaster™ 8000 One-Speed 2.0 HP,<br>continuous duty 4.0 HP, breakdown torque                                                                          |
| Circulation Pump                                  | SilentFlo 5000° for quiet, continuous filtration                                                                                                        |
| Effective Filtration Area                         | 9 m², top-loading filters                                                                                                                               |
| Ozone System                                      | FreshWater® III Corona Discharge                                                                                                                        |
| Control System                                    | IQ 2020™ with LCD control panel 230v/16amp, 50Hz                                                                                                        |
| Lighting System                                   | Raio <sup>®</sup> multi-color interior points of light (32)<br>Exterior multi-color lighting with timer                                                 |
| Heater                                            | No-Fault®, 1,500w/230v                                                                                                                                  |
| Energy Efficiency                                 | FiberCor® insulation; Certified to the APSP 14<br>National Standard and the California Energy<br>Commission (CEC) in accordance with California law     |
| Vinyl Cover                                       | 9 to 6 cm tapered, 32 kg/m³ density foam core, with hinge seal in Caramel, Chestnut, Slate, or Evergreen                                                |
| Cover Lifter (Optional)                           | CoverCradle™, CoverCradle II, Lift 'n Glide™ or UpRite™                                                                                                 |
| Steps (Optional)                                  | Everwood® or Polymer                                                                                                                                    |
| Entertainment System<br>(Optional)                | Wireless Entertainment                                                                                                                                  |