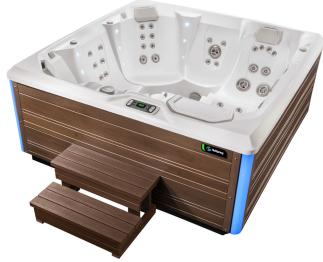

Flair shown with Alpine White shell

Flair shown with Alpine White shell & Espresso cabinet

| Seating Capacity                                  | 6 adults                                                                                                                                                |
|---------------------------------------------------|---------------------------------------------------------------------------------------------------------------------------------------------------------|
| Dimensions                                        | 213 x 213 x 91 cm                                                                                                                                       |
| Water Capacity                                    | 1,270 liters                                                                                                                                            |
| Weight                                            | 400 kg dry; 2,140 kg filled*                                                                                                                            |
| Spa Shell Options                                 | Alpine White, Ice Gray, Platinum, Tuscan Sun or Desert                                                                                                  |
| Cabinet Options                                   | Coastal Gray, Espresso or Sable                                                                                                                         |
| Jets - 43<br>(w/ Brushed Stainless<br>Steel Trim) | 1 XL Dual Rotary jet 2 XL Single Rotary jets 1 XL Directional jet 6 Standard Dual Rotary jets 2 Standard Directional jets 31 Directional Precision jets |
| Water Feature                                     | Vidro <sup>™</sup> backlit ribbon waterfall                                                                                                             |
| Water Care System<br>(Optional)                   | ACE <sup>®</sup> Salt Water System<br>or EverFresh <sup>®</sup> System                                                                                  |
| Jet Pump 1                                        | Wavemaster™ 8200 Two-Speed 2.0 HP,<br>continuous duty 4.0 HP, breakdown torque                                                                          |
| Jet Pump 2                                        | Wavemaster™ 8000 One-Speed 2.0 HP,<br>continuous duty 4.0 HP, breakdown torque                                                                          |
| Circulation Pump                                  | SilentFlo 5000° for quiet, continuous filtration                                                                                                        |
| Effective Filtration Area                         | 9 m², top-loading filters                                                                                                                               |
| Ozone System                                      | FreshWater® III Corona Discharge                                                                                                                        |
| Control System                                    | IQ 2020™ with LCD control panel 230v/16amp, 50Hz                                                                                                        |
| Lighting System                                   | Raio <sup>®</sup> multi-color interior points of light (32)<br>Exterior multi-color lighting with timer                                                 |
| Heater                                            | No-Fault®, 1,500w/230v                                                                                                                                  |
| Energy Efficiency                                 | FiberCor® insulation; Certified to the APSP 14<br>National Standard and the California Energy<br>Commission (CEC) in accordance with California law     |
| Vinyl Cover                                       | 9 to 6 cm tapered, 32 kg/m³ density foam core, with hinge seal in Caramel, Chestnut, Slate, or Evergreen                                                |
| Cover Lifter (Optional)                           | CoverCradle™, CoverCradle II, Lift 'n Glide™ or UpRite™                                                                                                 |
| Steps (Optional)                                  | Everwood® or Polymer                                                                                                                                    |
| Entertainment System<br>(Optional)                | Wireless Entertainment                                                                                                                                  |