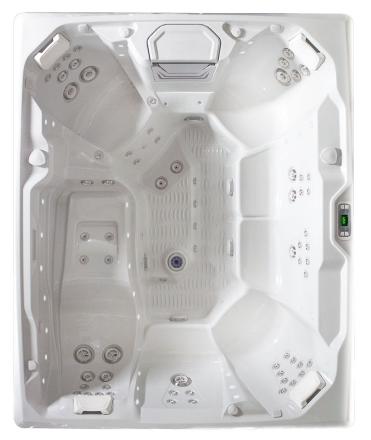

## **Prism**<sup>™</sup>

Prism shown with Alpine White shell

| Seating Capacity                               | 7 adults                                                                                                                                                                                                                                                   |
|------------------------------------------------|------------------------------------------------------------------------------------------------------------------------------------------------------------------------------------------------------------------------------------------------------------|
| Dimensions                                     | 231 cm x 279 cm x 97 cm                                                                                                                                                                                                                                    |
| Water Capacity                                 | 1,990 litres                                                                                                                                                                                                                                               |
| Weight                                         | 540 kg dry; 3,085 kg filled*                                                                                                                                                                                                                               |
| Spa Shell Options                              | Alpine White, Ice Grey, Platinum, Tuscan Sun or<br>Desert                                                                                                                                                                                                  |
| Cabinet Options                                | Coastal Grey, Espresso or Sable                                                                                                                                                                                                                            |
| Jets - 73 (w/ Brushed Stainless<br>Steel Trim) | 1 XXL Footwell jet<br>1 XL Dual Rotary jet<br>2 XL Single Rotary jets<br>3 XL Directional jets<br>7 Standard Dual Rotary jets<br>4 Standard Single Rotary jets<br>4 Standard Directional jets<br>10 Rotary Precision jets<br>41 Directional Precision jets |
| Water Feature                                  | Vidro <sup>™</sup> backlit ribbon waterfall                                                                                                                                                                                                                |
| Water Care System (Optional)                   | ACE <sup>®</sup> Salt Water System or EverFresh <sup>™</sup> System                                                                                                                                                                                        |
| Jet Pump 1                                     | Wavemaster <sup>™</sup> 9200 Two-Speed 2.5 HP, continuous<br>duty 5.2 HP, breakdown torque                                                                                                                                                                 |
| Jet Pump 2                                     | Wavemaster 9000 One-Speed 2.5 HP, continuous duty 5.2 HP, breakdown torque                                                                                                                                                                                 |
| Jet Pump 3                                     | Wavemaster 9000 One-Speed 2.5 HP, continuous duty 5.2 HP, breakdown torque                                                                                                                                                                                 |
| Circulation Pump                               | SilentFlo 5000 <sup>™</sup> for quiet, continuous filtration                                                                                                                                                                                               |
| Effective Filtration Area                      | 13.9 m <sup>2</sup> , top loading filters                                                                                                                                                                                                                  |
| Ozone System                                   | FreshWater <sup>®</sup> III Corona Discharge                                                                                                                                                                                                               |
| Control System                                 | IQ 2020™ with LCD control panel 230v/32 amp,<br>50Hz                                                                                                                                                                                                       |
| Lighting System                                | Raio <sup>™</sup> multi-colour interior points of light (38)<br>Exterior multi-colour lighting with timer                                                                                                                                                  |
| Heater                                         | No-Fault <sup>®</sup> , 1500w/230v                                                                                                                                                                                                                         |
| Energy Efficiency                              | FiberCor <sup>®</sup> Insulation; Certified to the APSP 14<br>National Standard and the California Energy<br>Commission (CEC) in accordance with California<br>law                                                                                         |
| Vinyl Cover                                    | 9 cm to 6 cm tapered, 32kg/m³ density foam core,<br>with hinge seal in Caramel, Chestnut, Slate, or<br>Evergreen                                                                                                                                           |
| Cover Lifter                                   | CoverCradle <sup>™</sup> included                                                                                                                                                                                                                          |
| Steps (Optional)                               | Everwood™ or Polymer                                                                                                                                                                                                                                       |
| Entertainment System<br>(Optional)             | Wireless Entertainment                                                                                                                                                                                                                                     |